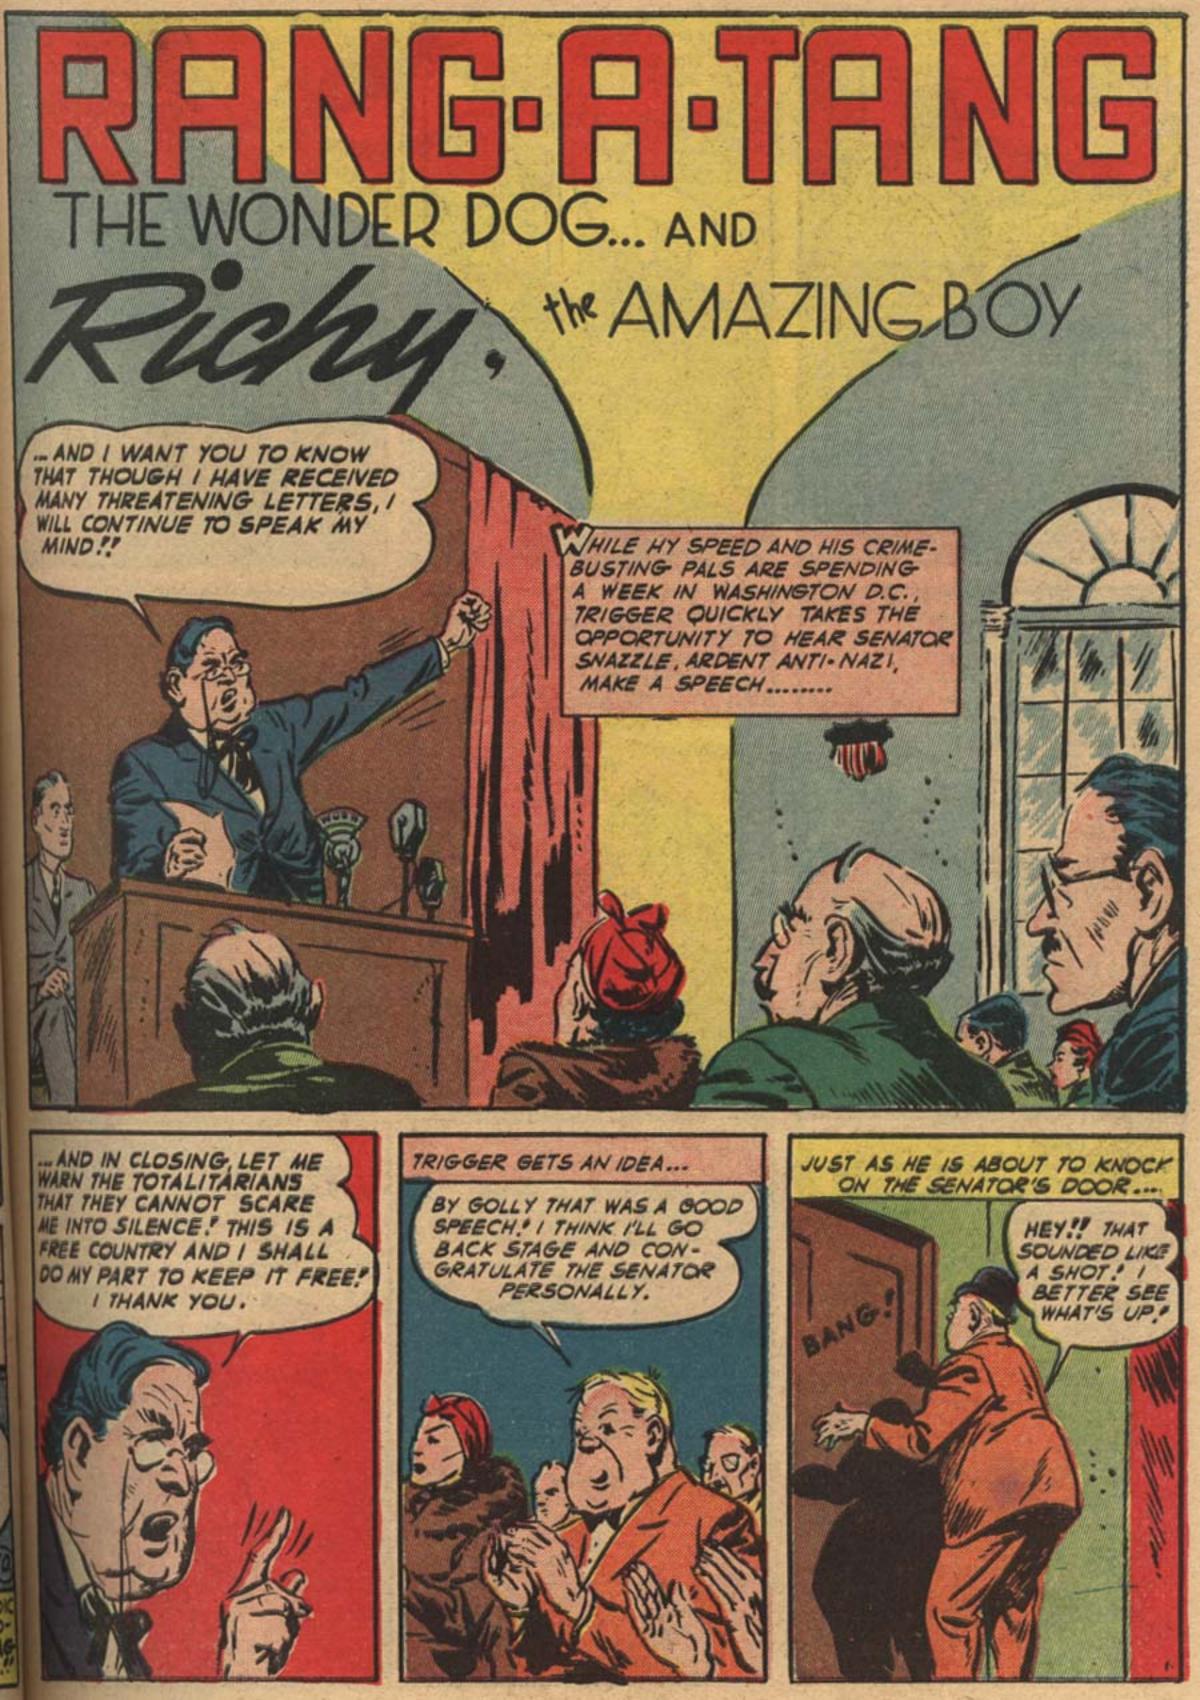

## MEMBERSHIP HONOR LEGION CARE AND TRAINING OF DOGS

the RANG-A-TANG HONOR LEGION HOW TO QUALIFY

There are two ways in which you can be admitted as a sharter member of the Honor Legion.

- lit Wey-In keeping with your Rang-a-Tang oath of membership, write us a letter relating an exceptional deed you performed involving kindness or courage toward any animal, be it dog, cat, horse, bird, or wild life, and you will be eligible to become a charter member in the lang-a-Tang Honor Legion.
- A-All letters must be certified by parent or guardian. 8-All these who become charter members will have their asmes published in the pages of Bloe Ribbon Gomics. C-Outstanding letters will be published on the Rang-a-Tang Hener Legion page.
- Ind Way-Enlist two of your friends as members of the
- Rang-a-Tang Club. Here's how to do it:
- A-Just have them apply for membership to the club in the same wey as you did. 8-Des drop me a post eard giving me their names and
- addresses.
- C-le sure and write your own name and address on this card to that we can make you a charter member of the Honor Legies.

Everyone loves a dog. That is because down deep inside everyone is kind and because everyone seeks companionship. The old adage "Man's best friend is his dog" still holds true.

Do you own a dog? Whether you do or whether you don't, you are entitled to join the Rang-a-Tang Club and to become a prospect for charter membership in the Rang-a-Tang Honor Legion.

The purpose of the Rang-a-Tang Club is to have fellowship among doglovers and dog owners and to promote kindness towards animals. Also the club wants to help you with any problem concerning your dog. The Rang-a-Tang Club's veterinarian, Dr. Alexander Slawson will furnish to members of the club absolutely free by mail only, information about the care and training of dogs.